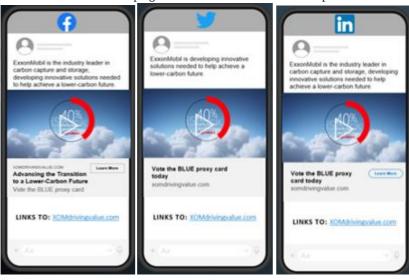

#### SOCIAL MEDIA

#### Post Copy:

**FB/L!:** ExxonMobil is the industry leader in carbon capture and storage, developing innovative solutions needed to help achieve a lower-carbon future.

**TW:** ExxonMobil is developing innovative solutions needed to help achieve a lower-carbon future.

Asset

#### A SUPERS:

XOMDRIVINGVALUE.COM Advancing the Transition to a Lower-Carbon Future Vote the BLUE proxy card [learn more button]

#### **B SUPERS:**

Vote the BLUE proxy card today xomdrivingvalue.com

#### **C SUPERS:**

Vote the BLUE proxy card today xomdrivingvalue.com [learn more button]