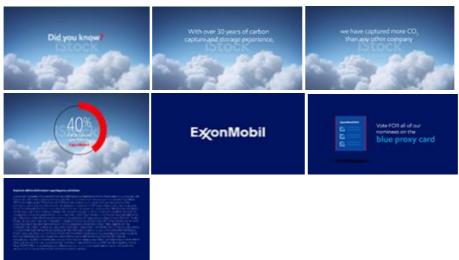

# DIGITAL MEDIA

# ASSET **Animated banner**

# **SUPERS:**

Did you know?

With over 30 years of carbon capture and storage experience, we have captured more CO2 than any other company? 40% of all CO2 captured is by ExxonMobil

All part of our contribution to a lower-carbon future LOGO

Vote FOR all of our nominees on the blue proxy card

Proxy disclaimer [links back to xomdrivingvalue.com]