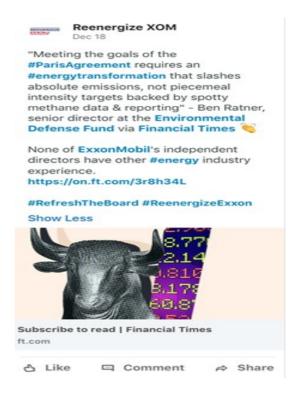

## ReenergizeXOM Reenergiz... · Dec 18

"Meeting the goals of the #ParisAgreement requires an #energytransformation that slashes absolute emissions, not piecemeal intensity targets backed by spotty methane data & reporting" - @RatnerBen