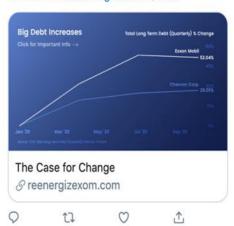

0 of @exxonmobil's independent directors have other energy industry experience

REENERGIZE EXXON// ReenergizeXOM @ReenergizeXOM · ③ Dec

@ExxonMobil once had no net debt. Today it has the highest debt level in its history, the highest net debt to cash from operations ratio among the #Oil Majors at over 3.0x, and its debt has been downgraded twice by #SP500 since 2016. #ReenergizeXOM \$XOM