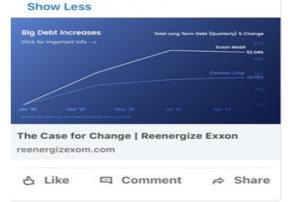

0 of @exxonmobil's independent directors have other energy industry experience

REENERGIZE EXXON// ReenergizeXOM @ReenergizeXOM · ③ Dec

@ExxonMobil once had no net debt. Today it has the highest debt level in its history, the highest net debt to cash from operations ratio among the #Oil Majors at over 3.0x, and its debt has been downgraded twice by #SP500 since 2016. #ReenergizeXOM \$XOM