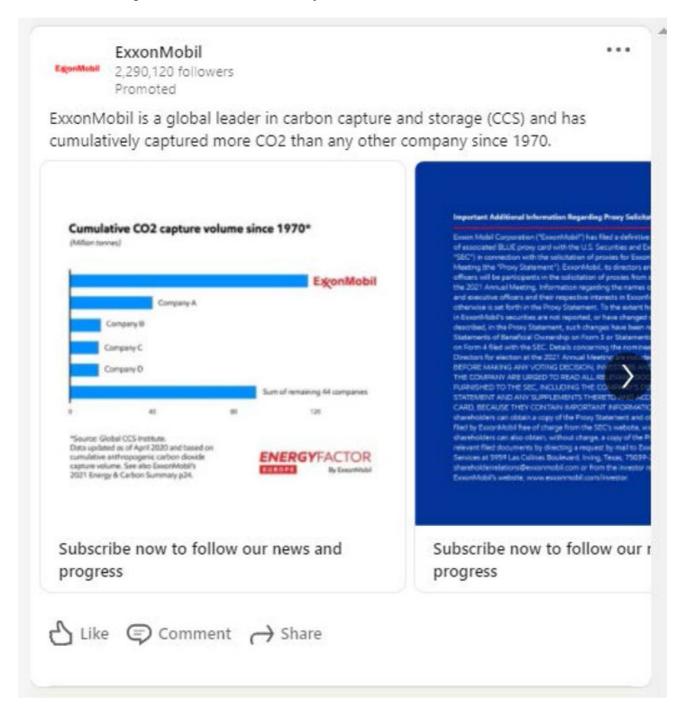

No.:                                                                                                                               |  |  |
|             | (3)                                                                                                                                                                                                                                                                                 | Filing Party:       |                                                                                                                                                              |  |  |

| (4) | (4) Date Filed: |  |
|-----|-----------------|--|
|     |                 |  |
|     |                 |  |
|     |                 |  |
|     |                 |  |

\_



## **Important Additional Information Regarding Proxy Solicitation**

Exxon Mobil Corporation ("ExxonMobil") has filed a definitive proxy statement and form of associated BLUE proxy card with the U.S. Securities and Exchange Commission (the "SEC") in connection with the solicitation of proxies for ExxonMobil's 2021 Annual Meeting (the "Proxy Statement"). ExxonMobil, its directors and certain of its executive officers will be participants in the solicitation of proxies from shareholders in respect of the 2021 Annual Meeting. Information regarding the names of ExxonMobil's directors and executive officers and their respective interests in ExxonMobil by security holdings or otherwise is set forth in the Proxy Statement. To the extent holdings of such participants in ExxonMobil's securities