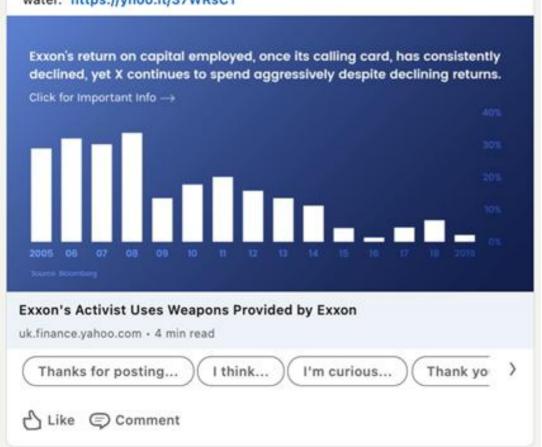

Liam Denning, Energy Columnist at Bloomberg Opinion shares insights on our fight against ExxonMobil. "A series of strategic missteps capped off by an upcoming multi-billion dollar write-down have undermined the company's reputation for judicious spending. And that has destroyed its long-standing premium to other oil majors. The supertanker has taken on water." https://yhoo.it/37WRsCT