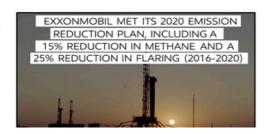

15

TEXT: EXXONMOBIL met its 2020 emission reduction plan, including a 15% reduction in methane and a 25% reduction in flaring (2016-2020)

TEXT: and we are pushing for tighter methane emission regulations across our industry